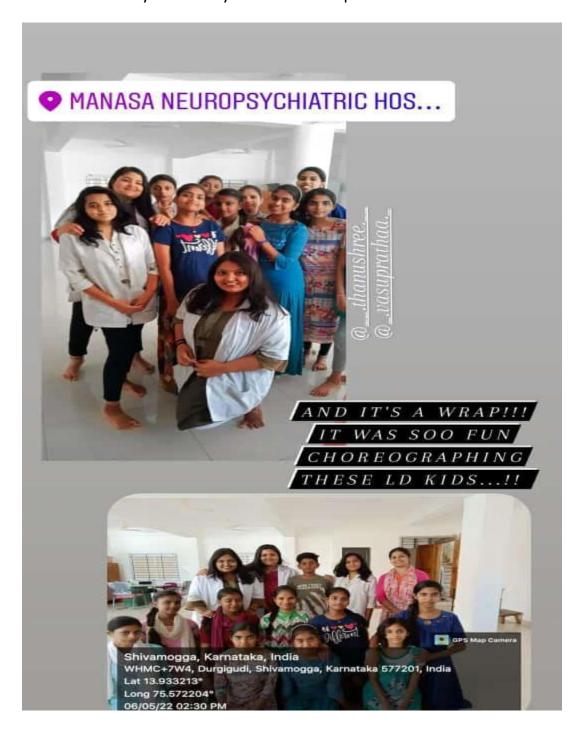

#### **Internships**

From department of psychology BA (JOPY) (V SEMESTER) Students from 2<sup>nd</sup> MAY to 16<sup>th</sup> MAY had been to MANASA Nursing home, shimoga. During the tenure of placement students has been trained in taking case histories, administering psychological assessments, counseling, therapies, and Academic presentations.

#### The list of students who had been to Internship

- 1. Thanushree
- 2. Vasupratha
- 3. Sumedha
- 4. Bhagavathi
- 5. Sushma
- 6. Likhitha
- 7. Chandana
- 8. Shaista
- 9. Nayana