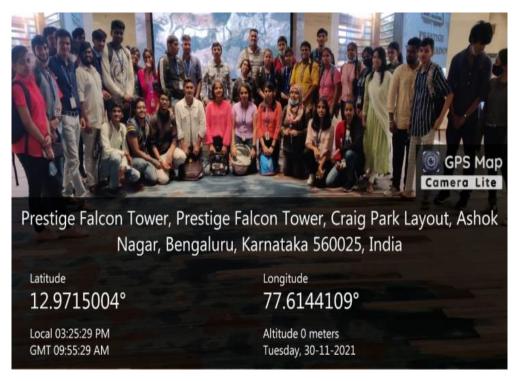

### An educational day trip to *Rezwan Razack's Museum Of Indian Paper Money* On 30<sup>th</sup> November, 2021

**About the Visit:** A day trip to Rezwan Razack's Museum of Indian Paper Money was organised by the college, we were in constant touch with Mr. Bharat, the concerned person of the museum who helped us to give ticket price concession for the college staff and the students. Four teaching staff (Prof. Navaruna Borah, Department of History; Prof. Girish, Department of Economics) along with thirty students went to the visit. Students from 3<sup>rd</sup> and 5<sup>th</sup> semester from both the combinations (HTJ and HEP) had participated who were asked to make a report on the visit by talking to the concerned person and learning the history behind the currency.

**Visit Outcome:** From the visit the students were being able to learn about the history of Indian Paper money which is an important part of the economic history, The visit has several outcomes, first to help improve the knowledge on Paper economy, and second to allow students to know the growth and change within the economy.