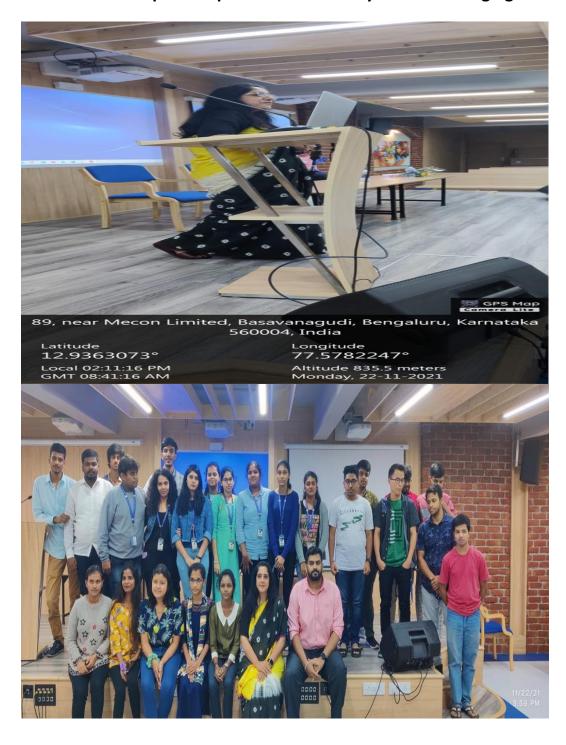

### **Workshop on Itinerary Preparation and Tour Packaging**

An initiative by the Department of Tourism conducted a workshop on "Itinerary Preparation and Tour Packaging" held on 22<sup>nd</sup> November 2021 for students. Ms. Mehak Kalra, Founder and Regional Director from Athena Travel & Training Academy was invited as a Resource Person.