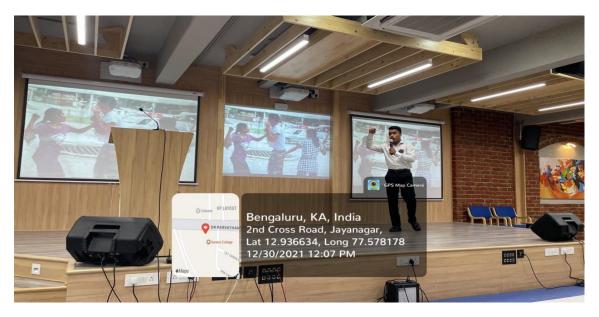

#### **Intra Departmental Competitions**

Intra department competitions are organized for students to identify their strength and weakness and helps the faculty to push the students towards their passion.

Competitions like News reporting, RJ, Ad making were organized for students on 30<sup>th</sup> December 2021.

**News Reporting** 

Students participating in panel discussion