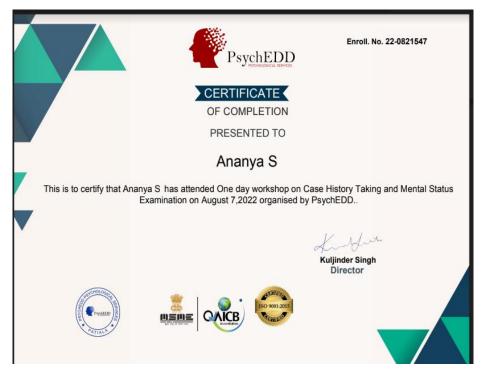

#### **Internships**

From department of psychology BA (JOPY) (V SEMESTER) Students from 2<sup>nd</sup> MAY to 16<sup>th</sup> MAY had been to MANASA Nursing home, shimoga. During the tenure of placement students has been trained in taking case histories, administering psychological assessments, counseling, therapies, and Academic presentations.