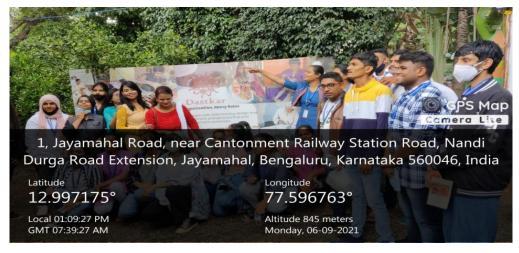

### An educational day trip to DASTKAR BAZAR on 6TH September, 2021

**About the Visit:** A day trip to Dastkar bazar was organised by the college, we were in constant touch with Mr. Ameer, the concerned person of Dastkar bazar who helped us to give ticket price concession for the college staff and the students. Four teaching staff (Prof. Navaruna Borah, Department of History; Prof. Ragini B, Department of tourism; Prof. Shruthi B.C., Department of Journalism and Prof. Simran Parveen, Department of Political Science) along with thirty students went to the visit. Students from 2<sup>nd</sup> and 4<sup>th</sup> semester from both the Departments of History and Tourism had participated who were asked to make a report on the visit by talking to the artisans and learning the history behind their craft. The college had also organised a college vehicle for the pickup and drop facility.

**Visit Outcome:** From the visit the students were being able to learn about the souvenir trade which is an important part of the tourism industry serving a dual role, first to help improve the local economy, and second to allow visitors to take with them a memento of their visit, ultimately to encourage an opportunity for a return visit, or to promote the local to other tourists as a form of word-of-mouth marketing.

It had also helped the students to know about the history of art and craft in India and how handicrafts had always been a major part of self-dependent economy in India.