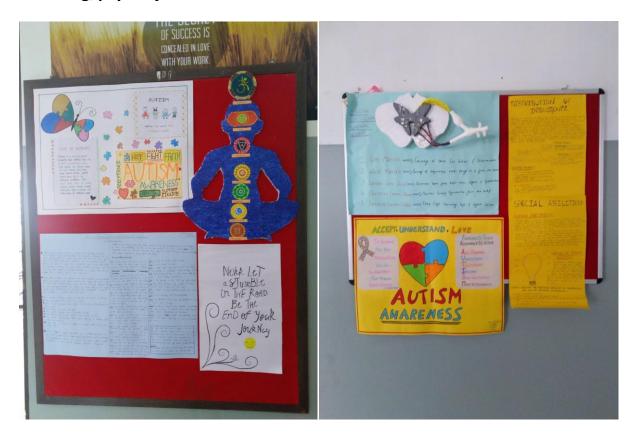

y

#### Online Psychology Fest conducted by advanced learners:





#### **AUTONOMOUS**

16, South End Road | Bengaluru-04 Reaccredited 'A+' Grade by NAAC | Affiliated to Bengaluru University







### **CERTIFICATE OF APPRECIATION**

This is to certify that **Thanushree** of Surana College has participated in the event held on the 15th and 16th of July, 2021 on the occasion of the psychology fest "Millora-2021", conducted by the Ingitha Club, Department of Psychology, Surana College.



Dr. Bhavani MR

Principal Surana College RA

Prof. Bhavana S

HOD
Dept. of Psychology

77.

Prof. Medini Prabhu

Co-ordinator
Dept. of Humanities



#### **AUTONOMOUS**

16, South End Road | Bengaluru-04 Reaccredited 'A+' Grade by NAAC | Affiliated to Bengaluru University



### Wall mag/psyche journal:





### **AUTONOMOUS**





#### **AUTONOMOUS**

16, South End Road | Bengaluru-04 Reaccredited 'A+' Grade by NAAC | Affiliated to Bengaluru University

#### **Details of Activities**

| Year            | Papers                | Video/Documentary screening                                   | Pictures                     | Activities                     |
|-----------------|-----------------------|---------------------------------------------------------------|------------------------------|--------------------------------|
| 1 <sup>ST</sup> | General<br>psychology | Discovering Psychology-A  Documentary by Dr. Philip  Zimbardo | Types of Emotions  Brain and | Skit depicting Freudian theory |
|                 |                       |