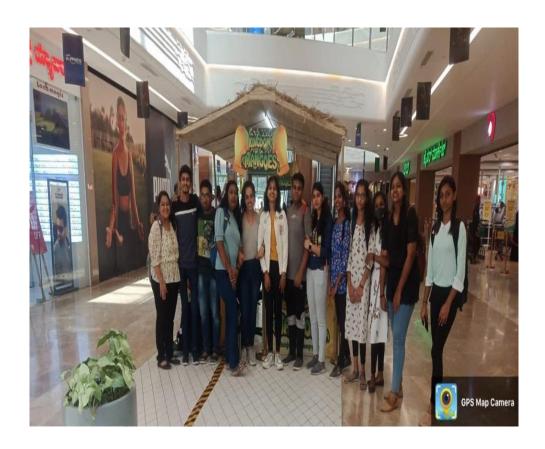

#### Visit to Dastkar Bazaar

A visit to Dastkar Bazaar (Crafts Mela) was organized on 6th September 2021 with 35 Students and 4 staff.

The purpose of the visit was to provide holistic art and craft experience for History and Tourism students.