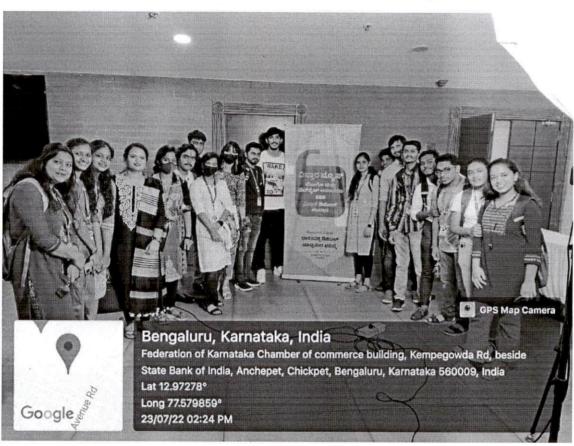

#### **Participatory learning**

Students of Journalism participated in the launch of Vistara News and Panel discussion on Future of Digital Media in India on 23<sup>rd</sup> July 2022.

Principal
Surana College
(AUTONOMOUS)
No. 16, South End Road,
Bangalore - 560 004.