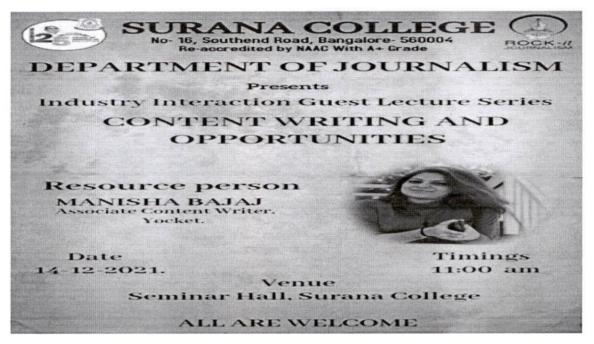

#### Industry Interaction—Employability enhancement:

Organized a workshop on Content Writing and Opportunities on 14<sup>th</sup> December 2021, where students interacted with industry expert to understand the opportunities in the content writing field.