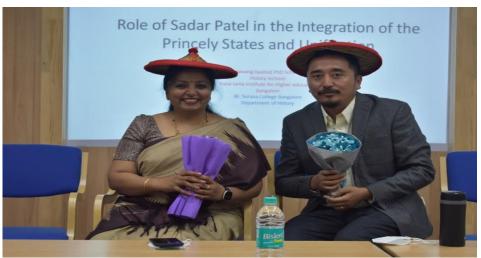

### Seminar on "Role of Sardar Patel in the integration of the Princely states and unifying India", 12<sup>th</sup> November, 2021

**Description:** During this seminar, the resource person started by sharing his personal experience and thoughts on his journey to India as a refugee, and how India's concept of secularism and unity had accepted people like him in the nation. Later he explained about the role of Sardar Patel and his continuous efforts on making India a united nation today. This lecture aims to throw light on how one person can have multiple contributions towards India in the integration of the princely states and Unifying the nation at the same time. He has also encouraged the students to respect each other despite their differences and accept the diversity among ourselves. It was overall a very interesting and interacting seminar.