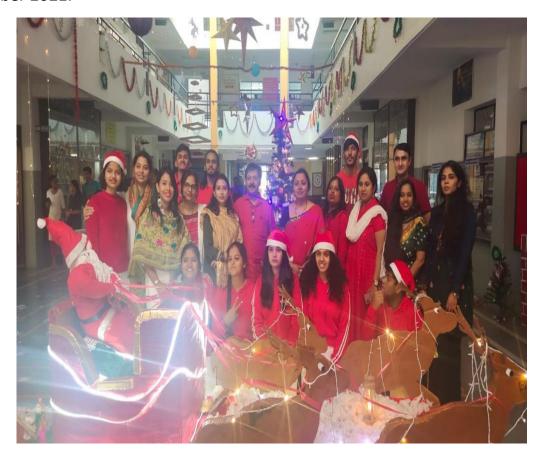

#### **Christmas Carnival**

An initiative by the Department of Tourism conducted Christmas Carnival on 24<sup>th</sup> December 2021.