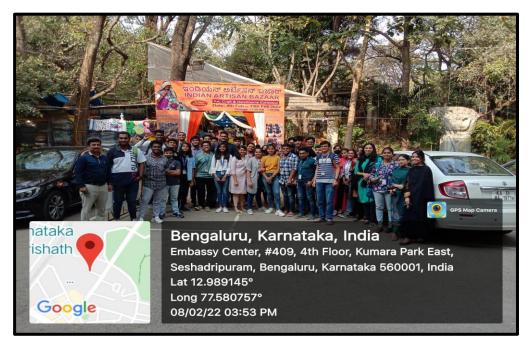

### An educational day trip to INDIAN ARTISANS' BAZAAR ON 8<sup>TH</sup> FEBRUARY, 2022

**About the Visit:** A day trip to Indian Artisans Bazar was organised by the college. Three teaching staff (Prof. Navaruna Borah, Department of History; Prof. Girisha K., Department of Economics and Prof. Simran Parveen, Department of Political Science) along with forty students went to the visit. Students from 1<sup>st</sup>, 3<sup>rd</sup> and 5<sup>th</sup> semester from the Departments of History had participated who were asked to make a report on the visit by talking to the artisans and learning the history behind their craft. The college had also organised a college vehicle for the pickup and drop facility.

**Visit Outcome:** From the visit the students were being able to learn about the souvenir trade which is an important part of the tourism industry serving a dual role, first to help improve the local economy, and second to allow visitors to take with them a memento of their visit, ultimately to encourage an opportunity for a return visit, or to promote the local to other tourists as a form of word-of-mouth marketing.

It had also helped the students to know about the history of art and craft in India and how handicrafts had always been a major part of self-dependent economy in India.