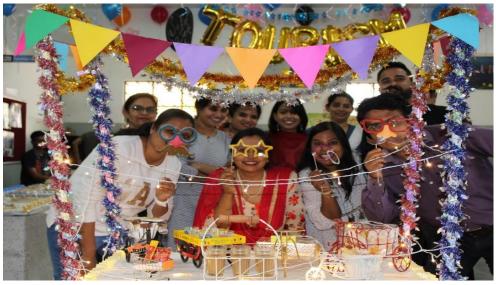

#### **Christmas Carnival**

An initiative by the Department of Tourism conducted Christmas Carnival on 24<sup>th</sup> December 2021.