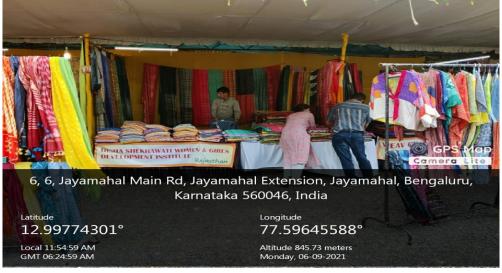

### An educational day trip to DASTKAR BAZAR on 6TH September, 2021

**About the Visit:** A day trip to Dastkar bazar was organised by the college, we were in constant touch with Mr. Ameer, the concerned person of Dastkar bazar who helped us to give ticket price concession for the college staff and the students. Four teaching staff (Prof. Navaruna Borah, Department of History; Prof. Ragini B, Department of tourism; Prof. Shruthi B.C., Department of Journalism and Prof. Simran Parveen, Department of Political Science) along with thirty students went to the visit. Students from 2<sup>nd</sup> and 4<sup>th</sup> semester from both the Departments of History and Tourism had participated who were asked to make a report on the visit by talking to the artisans and learning the history behind their craft. The college had also organised a college vehicle for the pickup and drop facility.

**Visit Outcome:** From the visit the students were being able to learn about the souvenir trade which is an important part of the tourism industry serving a dual role, first to help improve the local economy, and second to allow visitors to take with them a memento of their visit, ultimately to encourage an opportunity for a return visit, or to promote the local to other tourists as a form of word-of-mouth marketing.

It had also helped the students to know about the history of art and craft in India and how handicrafts had always been a major part of self-dependent economy in India.