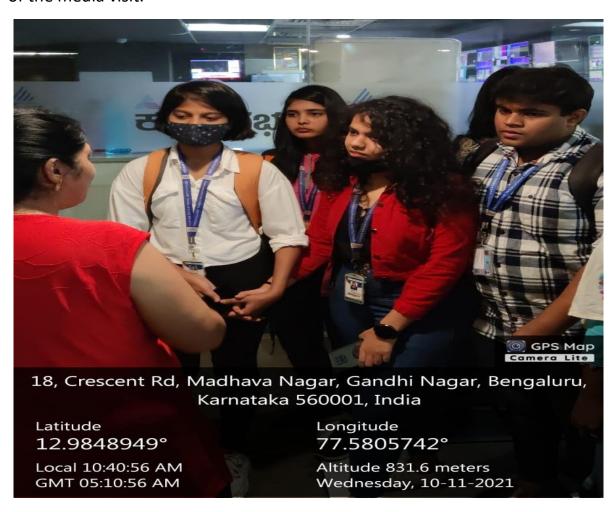

#### **Experiential learning - Media Visit**

Students understood the functioning of the newsroom by visiting a news channel. The Department of Journalism organized a media visit to Suvarna News 24/7 news channel on 10<sup>th</sup> November 2021. 50 Journalism students were part of the media visit.