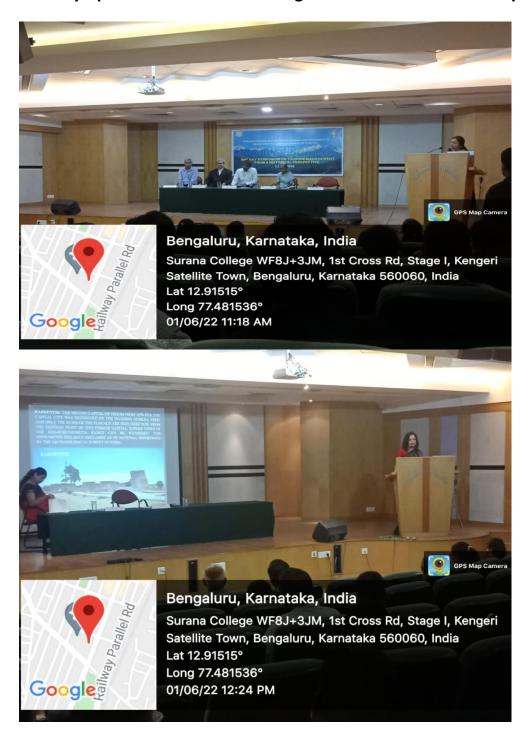

#### **Symposium on Tourism Management from Historical Perspective**

An initiative by the Department of Tourism and History, Surana College organized One Day Symposium on "Tourism Management from a Historical Perspective" on 1<sup>st</sup> June 2022. The event was inaugurated by Dr.Kotresh M Registrar, Bangalore University, Member, ICHR, New Delhi.

An initiative by the Department of Tourism and History, Surana College organized One Day Symposium on "Tourism Management from a Historical Perspective" on 1st June 2022. The event was inaugurated by Dr.Kotresh M Registrar, Bangalore University, Member, ICHR, New Delhi.

The main objectives of this event was to enable an analysis and discussion on tourism management from a historical perspective by throwing special light on Sikkim and Karnataka.