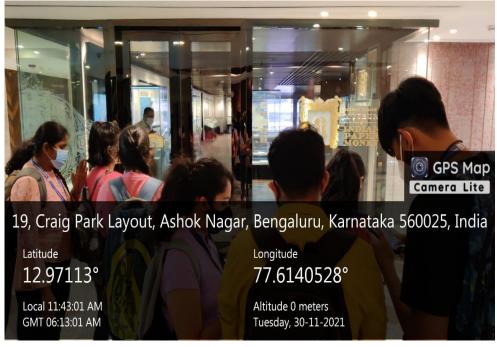

### An educational day trip to *Rezwan Razack's Museum Of Indian Paper Money* On 30<sup>th</sup> November, 2021

**About the Visit:** A day trip to Rezwan Razack's Museum of Indian Paper Money was organised by the college, we were in constant touch with Mr. Bharat, the concerned person of the museum who helped us to give ticket price concession for the college staff and the students. Four teaching staff (Prof. Navaruna Borah, Department of History; Prof. Girish, Department of Economics) along with thirty students went to the visit. Students from 3<sup>rd</sup> and 5<sup>th</sup> semester from both the combinations (HTJ and HEP) had participated who were asked to make a report on the visit by talking to the concerned person and learning the history behind the currency.

**Visit Outcome:** From the visit the students were being able to learn about the history of Indian Paper money which is an important part of the economic history, The visit has several outcomes, first to help improve the knowledge on Paper economy, and second to allow students to know the growth and change within the economy.