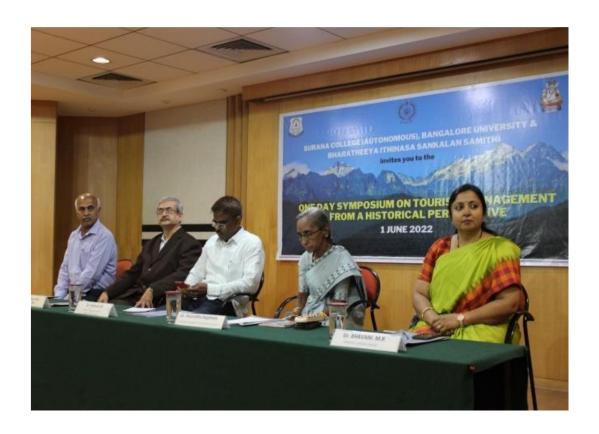

### One Day Symposium on "Tourism Management from A Historical Perspective" <sup>1st</sup> JUNE, 2022

**Description:** Organized by Department of Tourism & History, Surana College, Bangalore in Association with Bangalore University and Bharatheeya Ithihasa Sankalan Samithi, Karnataka

An initiative by the Department of Tourism and History, Surana College organized One Day Symposium on "Tourism Management from a Historical Perspective" on 1st June 2022. The event was inaugurated by Dr.Kotresh M Registrar, Bangalore University, Member, ICHR, New Delhi.

The main objectives of this event was to enable an analysis and discussion on tourism management from a historical perspective by throwing special light on Sikkim and Karnataka.