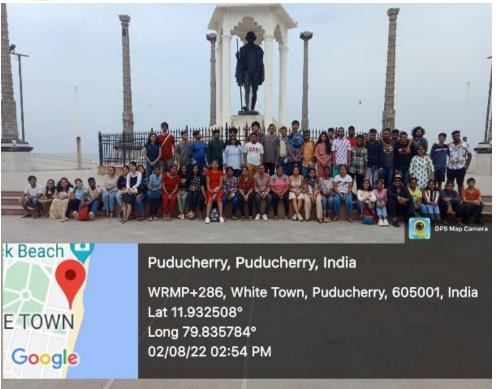

#### **Trip to Pondicherry**

An educational trip to Pondicherry was organized by Department of Tourism for B.A Humanities students on 1<sup>st</sup> August 2022 to 4<sup>th</sup> August 2022.

Principall
Surana College
(AUTONOMOUS)
No. 16, South End Road,
Bangalore - 560 004.