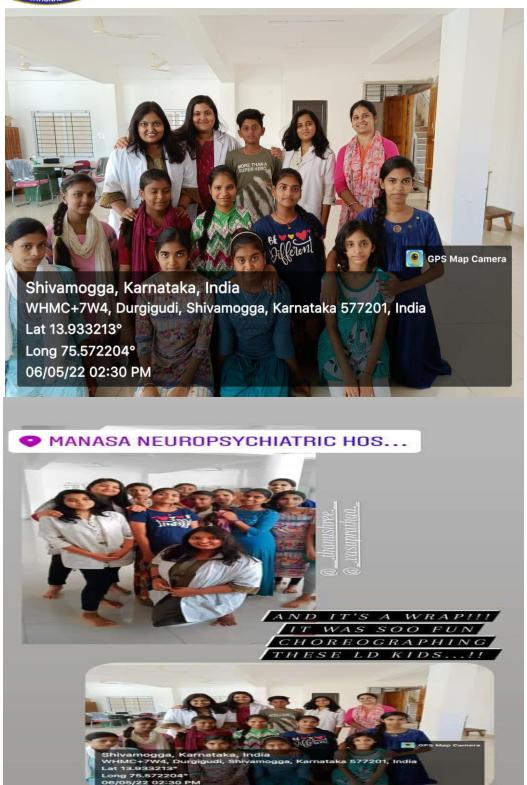

#### **Internships**

From department of psychology BA (JOPY) (V SEMESTER) Students from 2<sup>nd</sup> MAY to 16<sup>th</sup> MAY had been to MANASA Nursing home, shimoga. During the tenure of placement students has been trained in taking case histories, administering psychological assessments, counseling, therapies, and Academic presentations.

#### The list of students who had been to Internship

- 1. Thanushree
- 2. Vasupratha
- 3. Sumedha
- 4. Bhagavathi
- 5. Sushma
- 6. Likhitha
- 7. Chandana
- 8. Shaista
- 9. Nayana