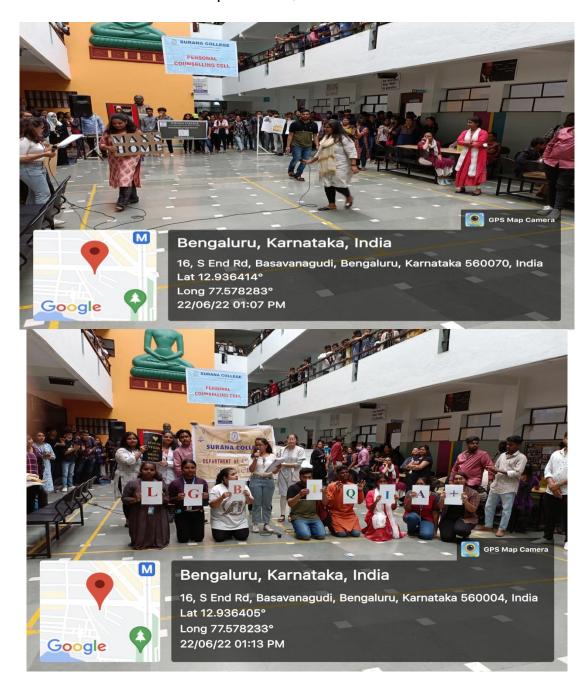

il students potential and guidance for career through mapping on 5<sup>th</sup> march 2022.





#### **AUTONOMOUS**

16, South End Road | Bengaluru-04 Reaccredited 'A+' Grade by NAAC | Affiliated to Bengaluru University

Psychology students had been to internship in Manasa neuro psychiatric center from May 1<sup>st</sup> to May 15<sup>th</sup> 2022 as a part of their curriculum.





#### **AUTONOMOUS**





#### **AUTONOMOUS**

16, South End Road | Bengaluru-04 Reaccredited 'A+' Grade by NAAC | Affiliated to Bengaluru University

The inauguration of the Ingitha club (the psychology club) of Surana College South end Campus was done on 22<sup>nd</sup> June 2022 by the students of the psychology department who put forth an amazing dance performance followed with skit on the topic LGBTQIA+





#### **AUTONOMOUS**





#### **AUTONOMOUS**

16, South End Road | Bengaluru-04 Reaccredited 'A+' Grade by NAAC | Affiliated to Bengaluru University

The Department of Psychology hosted a seminar on June 23 2022 at Surana College's South End Campus as part of the debut of the Ingitha club, the club for psychology. Dr. Shivanand Nayak served as the event spokesperson. He is a Performance Catalyst and Handwriting Psychologist.





#### **AUTONOMOUS**

16, South End Road | Bengaluru-04 Reaccredited 'A+' Grade by NAAC | Affiliated to Bengaluru University

#### **Student Centric Activities (2021-22)**

Field Visit to Akshaya Patra Foundation on the 12<sup>th</sup>







#### **AUTONOMOUS**



Our students attended Case conference at Montfort College on the 19<sup>th</sup> of July 2022