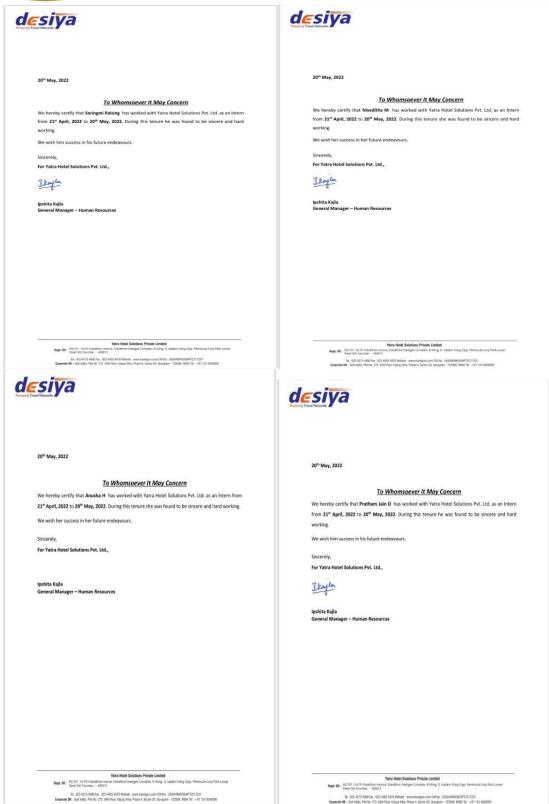

- ➤ **Bridge Course** from Department of Tourism conducted in the month of September 2021 for all 1<sup>st</sup> year BA-Tourism students. The Fundamentals of tourism was taught with PPT and the scope and application of the subject was also explained in detail.
- ➤ **Internship** was conducted from Department of Tourism where 5 Students have undergone Internship training program provided by Yatra.com. The training constituted of 1 month from 21<sup>st</sup> April 2022 to 20<sup>th</sup> May 2022.
- ➤ Remedial Classes for slow learners. The Department of Tourism has identified and takes special care, who learn more slowly than their peers. It's a challenge in dealing with such slow learners, they are sensitive and self-conscious as they are very well aware of their weakness in comparison with fast learners.
- Compensatory teaching through instructional approach-(Films/Pictures/videos/documentaries, illustrations/case studies etc)
- > Individualized Learning Materials
- Audio-Video Materials