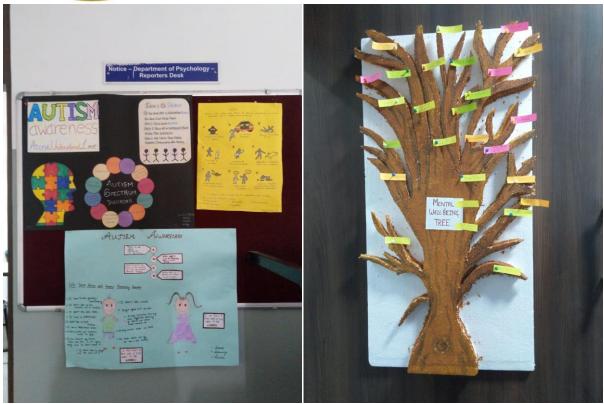

y Fest conducted by advanced learners:





#### **AUTONOMOUS**

16, South End Road | Bengaluru-04 Reaccredited 'A+' Grade by NAAC | Affiliated to Bengaluru University







### **CERTIFICATE OF APPRECIATION**

This is to certify that **Thanushree** of Surana College has participated in the event held on the 15th and 16th of July, 2021 on the occasion of the psychology fest "Millora-2021", conducted by the Ingitha Club, Department of Psychology, Surana College.



Dr. Bhavani MR

Principal Surana College RA

Prof. Bhavana S

HOD
Dept. of Psychology

77.

Prof. Medini Prabhu

Co-ordinator
Dept. of Humanities



#### **AUTONOMOUS**

16, South End Road | Bengaluru-04 Reaccredited 'A+' Grade by NAAC | Affiliated to Bengaluru University



### Wall mag/psyche journal:





### **AUTONOMOUS**





#### **AUTONOMOUS**

16, South End Road | Bengaluru-04 Reaccredited 'A+' Grade by NAAC | Affiliated to Bengaluru University

#### **Details of Activities**

| Year            | Papers                | Video/Documentary screening                                   | Pictures                     | Activities                     |
|-----------------|-----------------------|---------------------------------------------------------------|------------------------------|--------------------------------|
| 1 <sup>ST</sup> | General<br>psychology | Discovering Psychology-A  Documentary by Dr. Philip  Zimbardo | Types of Emotions  Brain and | Skit depicting Freudian theory |
|                 |                       |                                                               | Neuron