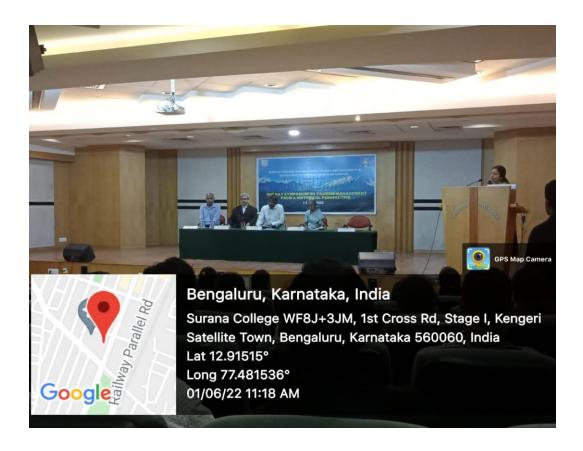

### One Day Symposium on "Tourism Management from A Historical Perspective" <sup>1st</sup> JUNE, 2022

**Description:** Organized by Department of Tourism & History, Surana College, Bangalore in Association with Bangalore University and Bharatheeya Ithihasa Sankalan Samithi, Karnataka

An initiative by the Department of Tourism and History, Surana College organized One Day Symposium on "Tourism Management from a Historical Perspective" on 1st June 2022. The event was inaugurated by Dr.Kotresh M Registrar, Bangalore University, Member, ICHR, New Delhi.

The main objectives of this event was to enable an analysis and discussion on tourism management from a historical perspective by throwing special light on Sikkim and Karnataka.