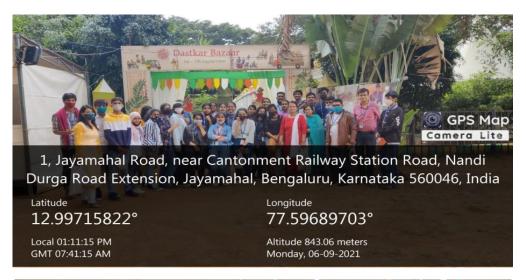

### An educational day trip to DASTKAR BAZAR on 6TH September, 2021

**About the Visit:** A day trip to Dastkar bazar was organised by the college, we were in constant touch with Mr. Ameer, the concerned person of Dastkar bazar who helped us to give ticket price concession for the college staff and the students. Four teaching staff (Prof. Navaruna Borah, Department of History; Prof. Ragini B, Department of tourism; Prof. Shruthi B.C., Department of Journalism and Prof. Simran Parveen, Department of Political Science) along with thirty students went to the visit. Students from 2<sup>nd</sup> and 4<sup>th</sup> semester from both the Departments of History and Tourism had participated who were asked to make a report on the visit by talking to the artisans and learning the history behind their craft. The college had also organised a college vehicle for the pickup and drop facility.

#### Visit to Dastkar Bazaar

A visit to Dastkar Bazaar (Crafts Mela) was organized on 6th September 2021 with 35 Students and 4 staff.

The purpose of the visit was to provide holistic art and craft experience for History and Tourism students.