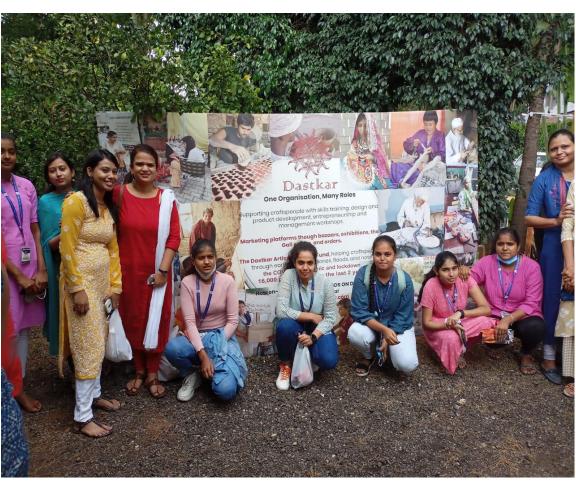

#### Visit to Dastkar Bazaar

A visit to Dastkar Bazaar (Crafts Mela) was organized on 6th September 2021 with 35 Students and 4 staff.

The purpose of the visit was to provide holistic art and craft experience for History and Tourism students.