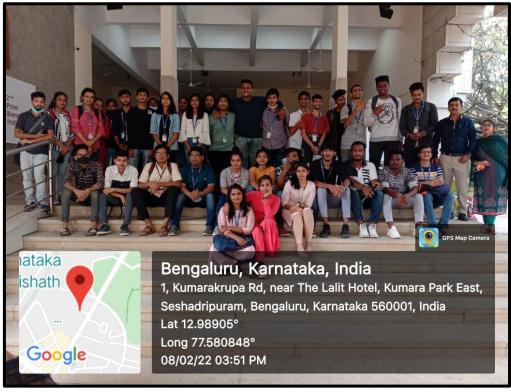

### An educational day trip to INDIAN ARTISANS' BAZAAR ON 8<sup>TH</sup> FEBRUARY, 2022

**About the Visit:** A day trip to Indian Artisans Bazar was organised by the college. Three teaching staff (Prof. Navaruna Borah, Department of History; Prof. Girisha K., Department of Economics and Prof. Simran Parveen, Department of Political Science) along with forty students went to the visit. Students from 1<sup>st</sup>, 3<sup>rd</sup> and 5<sup>th</sup> semester from the Departments of History had participated who were asked to make a report on the visit by talking to the artisans and learning the history behind their craft. The college had also organised a college vehicle for the pickup and drop facility.

**Visit Outcome:** From the visit the students were being able to learn about the souvenir trade which is an important part of the tourism industry serving a dual role, first to help improve the local economy, and second to allow visitors to take with them a memento of their visit, ultimately to encourage an opportunity for a return visit, or to promote the local to other tourists as a form of word-of-mouth marketing.

It had also helped the students to know about the history of art and craft in India and how handicrafts had always been a major part of self-dependent economy in India.