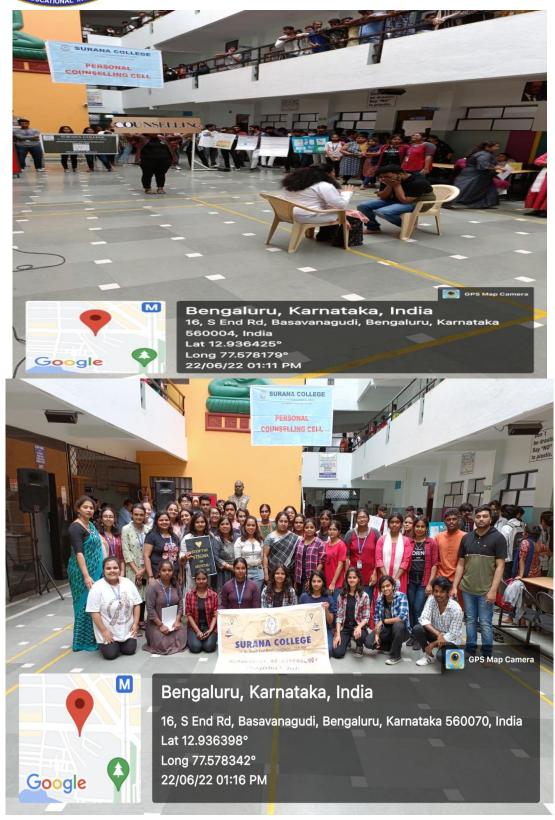

guidance for career through mapping on 5<sup>th</sup> march 2022.





#### **AUTONOMOUS**

16, South End Road | Bengaluru-04 Reaccredited 'A+' Grade by NAAC | Affiliated to Bengaluru University

Psychology students had been to internship in Manasa neuro psychiatric center from May 1<sup>st</sup> to May 15<sup>th</sup> 2022 as a part of their curriculum.





#### **AUTONOMOUS**





#### **AUTONOMOUS**

16, South End Road | Bengaluru-04 Reaccredited 'A+' Grade by NAAC | Affiliated to Bengaluru University

The inauguration of the Ingitha club (the psychology club) of Surana College South end Campus was done on 22<sup>nd</sup> June 2022 by the students of the psychology department who put forth an amazing dance performance followed with skit on the topic LGBTQIA+





#### **AUTONOMOUS**





#### **AUTONOMOUS**

16, South End Road | Bengaluru-04 Reaccredited 'A+' Grade by NAAC | Affiliated to Bengaluru University

The Department of Psychology hosted a seminar on June 23 2022 at Surana College's South End Campus as part of the debut of the Ingitha club, the club for psychology. Dr. Shivanand Nayak served as the event spokesperson. He is a Performance Catalyst and Handwriting Psychologist.





#### **AUTONOMOUS**

16, South End Road | Bengaluru-04 Reaccredited 'A+' Grade by NAAC | Affiliated to Bengaluru University

#### **Student Centric Activities (2021-22)**

Field Visit to Akshaya Patra Foundation on the 12<sup>th</sup>







#### **AUTONOMOUS**



Our students attended Case conference at Montfort College on the 19<sup>th</sup> of July 2022



### **AUTONOMOUS**

16, S