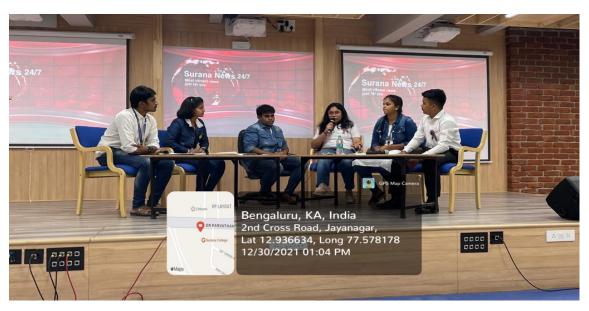

#### **Intra Departmental Competitions**

Intra department competitions are organized for students to identify their strength and weakness and helps the faculty to push the students towards their passion.

Competitions like News reporting, RJ, Ad making were organized for students on 30<sup>th</sup> December 2021.

**News Reporting** 

Students participating in panel discussion